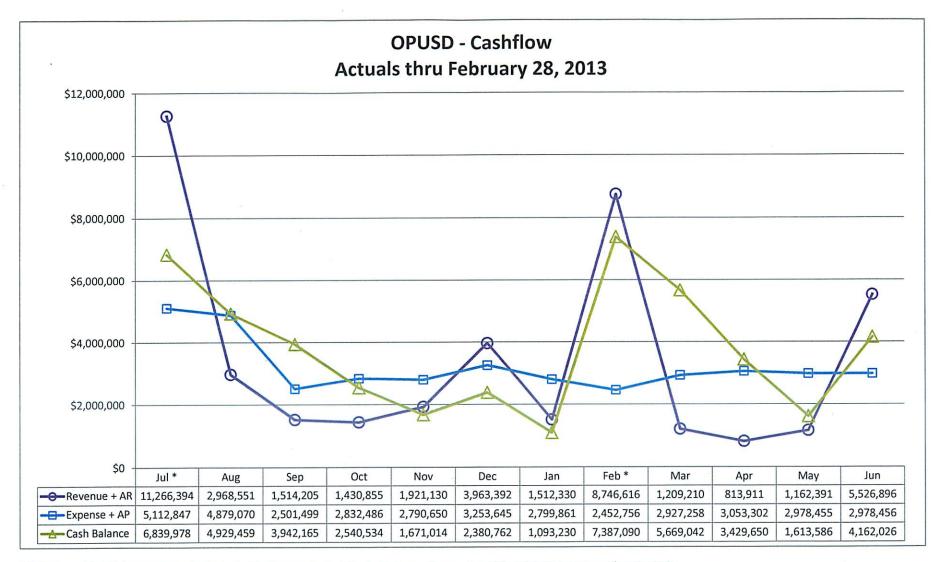

Or How do you envision this committee operating in order to fulfill its function?'

7. What special qualifications or contributions would you bring to the Citizens Oversight Committee?

\* NOTE: TRAN loan proceeds included in Revenue and Cash Balance lines: July \$6,700,000; February \$7,435,000.

TRAN repayment included in Expense and Cash Balance lines: July \$2,634,500; August \$2,155,550; December \$3,350,000; April \$3,350,000.

\* NOTE: TRAN loan proceeds included in Revenue and Cash Balance lines: July \$6,700,000; February \$7,435,000.