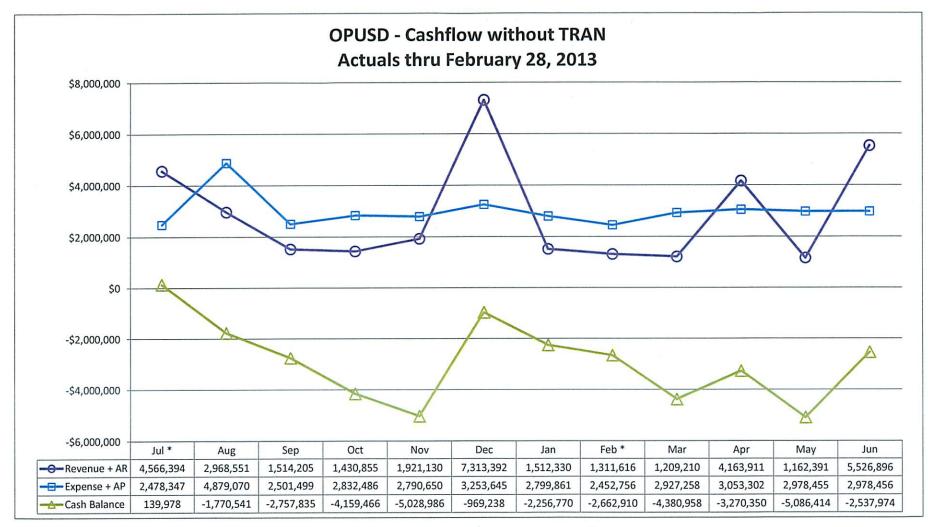

Or How do you envision this committee operating in order to fulfill its function?'

7. What special qualifications or contributions would you bring to the Citizens Oversight Committee?

\* NOTE: TRAN loan proceeds included in Revenue and Cash Balance lines: July \$6,700,000; February \$7,435,000.

TRAN repayment included in Expense and Cash Balance lines: July \$2,634,500; August \$2,155,550; December \$3,350,000; April \$3,350,000.

\* NOTE: TRAN loan proceeds included in Revenue and Cash Balance lines: July \$6,700,000; February \$7,435,000.