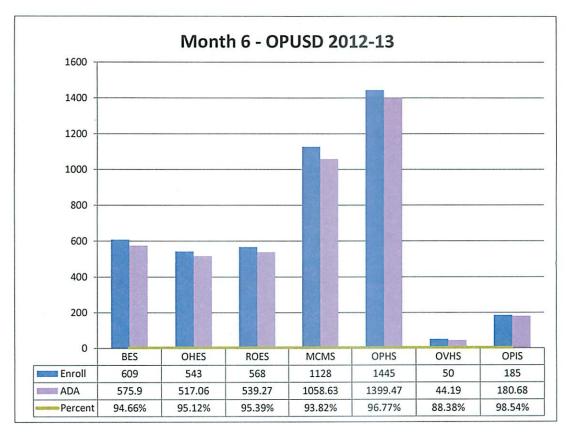

|                        |              |               | 140 700 00    |
| (B - C + D)                                           |                       | (1,718,048.00) | (2,239,391.00) | (1,816,064.00)         | 2,548,440.00 | (3,319,583.00)         | (599,692.00) | (443,679.52)  | 149,780.00    |
| F. ENDING CASH (A + E)                                |                       | 5,669,041.72   | 3,429,650.72   | 1,613,586.72           | 4,162,026.72 | Control of the Control |              |               |               |
| G. ENDING CASH, PLUS CASH<br>ACCRUALS AND ADJUSTMENTS |                       |                |                |                        |              |                        |              | 242,751.72    |               |

### **OAK PARK USD - ATTENDANCE**





### MONTHLY REPORT OF ENROLLMENT AND ADA

Board Meeting, March 12, 2013

Page 1

| Site/             | YEAR TO   | DATE P-1                              | . Mor               | ıth 1            | ı Moı             | nth 2          | Mo:         | nth 3          | Month 4            |                |  |
|-------------------|-----------|---------------------------------------|---------------------|------------------|-------------------|----------------|-------------|----------------|--------------------|----------------|--|
| Grade             | ENRL*     | ADA                                   | ENRL*               | ADA              | ENRL*             | ADA            | ENRL        | ADA            |                    | ADA            |  |
|                   |           |