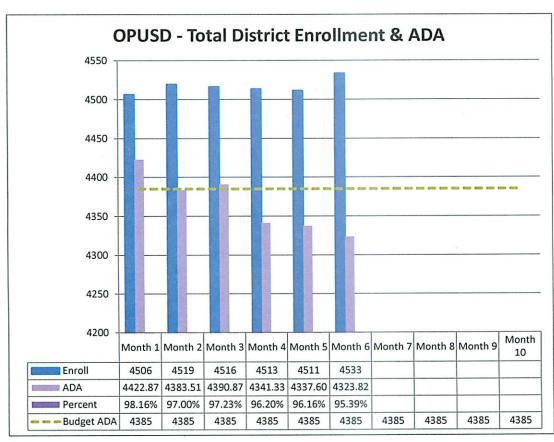

|                        |              |               | 140 700 00    |
| (B - C + D)                                           |                       | (1,718,048.00) | (2,239,391.00) | (1,816,064.00)         | 2,548,440.00 | (3,319,583.00)         | (599,692.00) | (443,679.52)  | 149,780.00    |
| F. ENDING CASH (A + E)                                |                       | 5,669,041.72   | 3,429,650.72   | 1,613,586.72           | 4,162,026.72 | Control of the Control |              |               |               |
| G. ENDING CASH, PLUS CASH<br>ACCRUALS AND ADJUSTMENTS |                       |                |                |                        |              |                        |              | 242,751.72    |               |

### **OAK PARK USD - ATTENDANCE**





### MONTHLY REPORT OF ENROLLMENT AND ADA

Board Meeting, March 12, 2013

Page 1

| Site/             | YEAR TO   | DATE P-1                              | . Mor               | ıth 1            | ı Moı             | nth 2          | Mo:         | nth 3          | Month 4            |                |  |
|-------------------|-----------|---------------------------------------|---------------------|------------------|-------------------|----------------|-------------|----------------|--------------------|----------------|--|
| Grade             | ENRL*     | ADA                                   | ENRL*               | ADA              | ENRL*             | ADA            | ENRL        | ADA            |                    | ADA            |  |
|                   |           |